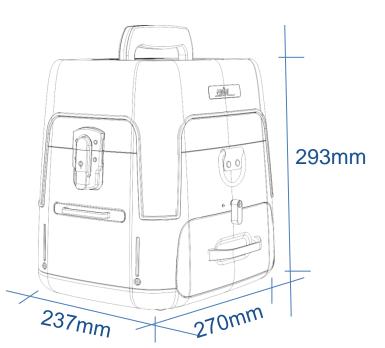

|
| Boot time               | 1 second                                                          | Product protection      | Waterproof, dust proof, shock-resistant                                                                                          |
| Visual Fault<br>Locator | Power:15mw,2hzflashing And Constantly Bright Mode                 | Optical Power<br>Meter  | Wavelength:850nm、1300nm、1310nm、1490nm、1550nm、1625nm<br>Measuring Range:-70 ~ +6db<br>Absolute Error:<0.3db(-50dbm ~ +3dbm Range) |



### Accessories in the tool box



Fiber Cleaver



Spare electrode



Wire stripping pliers



Miller stripper



Hex key



carrying case



Fiber for ARC calibration



Strap



Power Adapter



Alcohol Bottle



Brush



User's manual Quality Certificate Warranty Card



### SIZE









### **ABOUT US**



Signal Fire Technology Co.,Ltd. Is A High-Tech Enterprise Which Is Specialized In Research And Development, Production And Sales Of Communications Products. The Main Products Are Automatic Intelligent Optical Fiber Fusion Splicer, Optical Time Domain Reflectometer (OTDR), Light Power Meter, Optical Cable Construction Tools Equipment, Fiber Fusion And Taper Equipment, Optical Cable Blowing Machine Etc. Our Products Are Widely Used In China Telecom, China Mobile, China Unicom, Broadcasting, Electricity, Railways, Petrochemical, Military, Coal Industry, Research Institutions And Other Fields.

Our Company Has A Modern Production Plant And Standardized Office Buildings, With A Total Area Of Nearly 6,000 Square Meters, About 200 Employees, Including 10 Senior Engineers