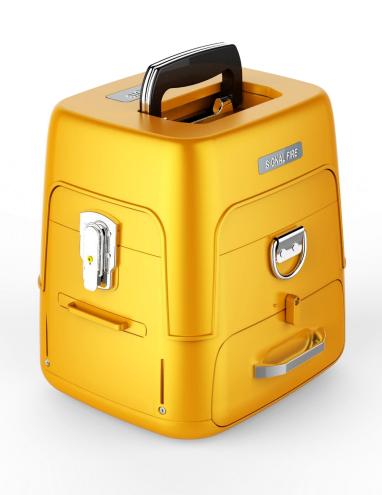

#### THE TOOLBOX

## COMES WITH A STOOL TO FACILITATE THE CONSTRUCTION WORKERS.

Remove the stool