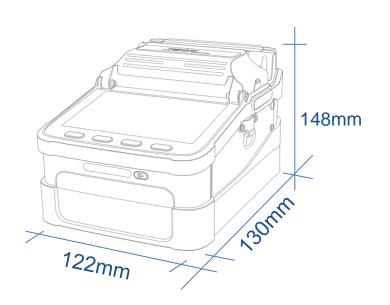

|
| Boot time               | 1 second                                                          | Product protection      | Waterproof, dust proof, shock-resistant                                                                                          |
| Visual Fault<br>Locator | Power:15mw,2hzflashing And Constantly Bright Mode                 | Optical Power<br>Meter  | Wavelength:850nm、1300nm、1310nm、1490nm、1550nm、1625nm<br>Measuring Range:-70 ~ +6db<br>Absolute Error:<0.3db(-50dbm ~ +3dbm Range) |



### Accessories in the tool box



Fiber Cleaver



Spare electrode



Wire stripping pliers



Miller stripper



Hex key



carrying case



Fiber for ARC calibration



Strap



Power Adapter



Alcohol Bottle



Brush



User's manual Quality Certificate Warranty Card



### SIZE









### **ABOUT US**



Signal Fire Technology Co.,Ltd. Is A High-Tech Enterprise Which Is Specialized In Research And Development, Production And Sales Of Communications Products. The Main Products Are Automatic Intelligent Optical Fiber Fusion Splicer, Optical Time Domain Reflectometer (OTDR), Light Power Meter, Optical Cable Construction Tools Equipment, Fiber Fusion And Taper Equipment, Optical Cable Blowing Machine Etc. Our Products Are Widely Used In China Telecom, China Mobile, China Unicom, Broadcasting, Electricity, Railways, Petrochemical, Military, Coal Industry, Research Institutions And Other Fields.

Our Company Has A Modern Production Plant And Standardized Office Buildings, With A Total Area Of Nearly 6,000 Square Meters, About 200 Employees, Including 10 Senior Enginee