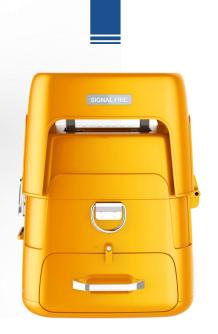

#### THE TOOLBOX

## COMES WITH A STOOL TO FACILITATE THE CONSTRUCTION WORKERS.

Remove the stool