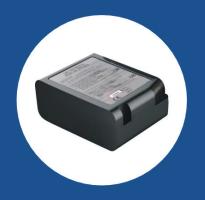

### THE BATTERY POPUP AUTOMATICALLY

## 7800 mA high-capacity lithium battery

- •charging time ≤ 3.5 hours
- continuous splicing and heating
- about 200 times