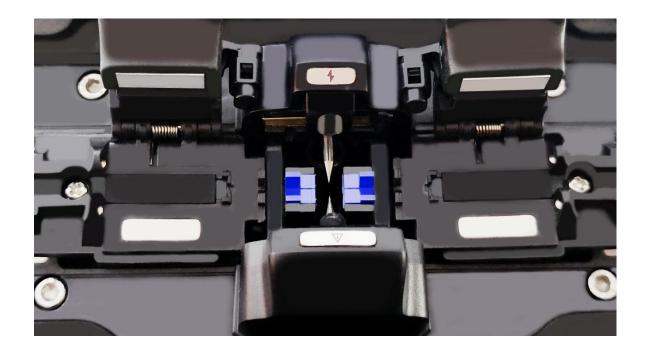

### 3 IN 1 FIBER HOLDER

SM, MM, bare fiber, pigtail, rubber-insulated, multi fiber cable