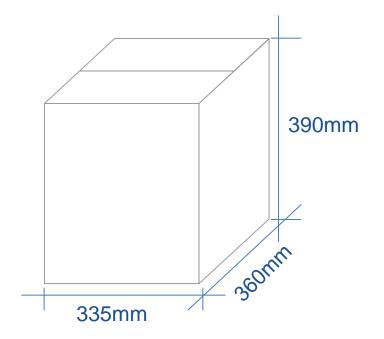

| Boot time               | 1 second                                                          | Product protection      | Waterproof, dust proof, shock-resistant                                                                                          |
| Visual Fault<br>Locator | Power:15mw,2hzflashing And Constantly Bright Mode                 | Optical Power<br>Meter  | Wavelength:850nm、1300nm、1310nm、1490nm、1550nm、1625nm<br>Measuring Range:-70 ~ +6db<br>Absolute Error:<0.3db(-50dbm ~ +3dbm Range) |



### Accessories in the tool box



Fiber Cleaver



Spare electrode



Wire stripping pliers



Miller stripper



Hex key



carrying case



Fiber for ARC calibration



Strap



Power Adapter



Alcohol Bottle



Brush



User's manual Quality Certificate Warranty Card



### SIZE









### **ABOUT US**



Signal Fire Technology Co.,Ltd. Is A High-Tech Enterprise Which Is Specialized In Research And Development, Production And Sales Of Communications Products. The Main Products Are Automatic Intelligent Optical Fiber Fusion Splicer, Optical Time Domain Reflectometer (OTDR), Light Power Meter, Optical Cable Construction Tools Equipment, Fiber Fusion And Taper Equipment, Optical Cable Blowing Machine Etc. Our Products Are Widely Used In China Telecom, China Mobile, China Unicom, Broadcasting, Electricity, Railways, Petrochemical, Military, Coal Industry, Research Institutions And Other Fields.

Our Company Has A Modern Production Plant And Standardized Office Buildings, With A Total Area Of Nearly 6,000 Square Meters, About 200 Employees, Including 10 Senior Engineers,