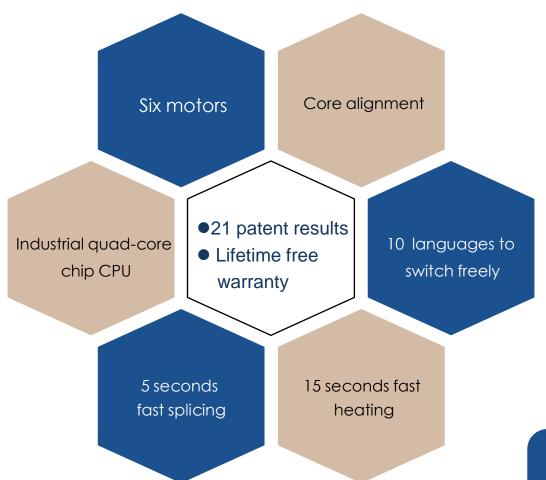

#### NEW PRODUCT LAUNCH CLASSIC MASTERPIECE

Signal Fire AI-9 use the latest core alignment technology with auto focus and six motors, it is a new generation of fiber fusion splicer. It is fully qualified with trunk construction of medium and short distance, FTTH project, security monitoring and other fiber cable splicing projects. The machine uses industrial quad-core CPU, fast response, is currently one of the fastest fiber splicing machine in the market; with 5-inch 800X480 high-resolution screen, the operation is simple and intuitively; and up to 300 times focus magnifications, making it is very easy to observe the fiber with naked eyes. 5 seconds speed core alignment splicing, 15 seconds heating, the working efficiency increased by 50% compared to ordinary splicing machines. Under the conditions of rigorous testing, the performance is still outstanding; toolbox is small, exquisite, durable, and with unique bench design. The design of operating platform reflects the humanistic care; unique lighting design, it is convenient for night construction or repair. Screen brightness is adjustable and it is convenient for outdoor sunshine environment operation. The core parts are using imported brands, aviation metal body material with exquisite details. With the combination of advanced technology and design, the new generation of optical fiber fusion splicer will bring you a reliable and comfortable user experience.

### 10 LANGUAGES TO SWITCH FREELY

#### Covers the global major user market