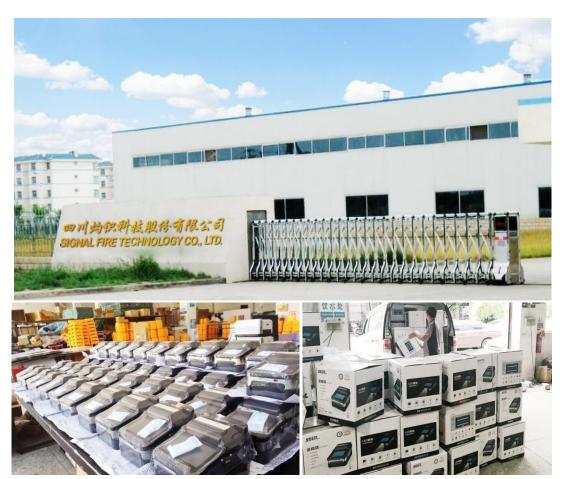

### **ABOUT US**

Signal Fire Technology Co.,Ltd. Is A High-Tech Enterprise Which Is Specialized In Research And Development, Production And Sales Of Communications Products. The Main Products Are Automatic Intelligent Optical Fiber Fusion Splicer, Optical Time Domain Reflectometer (OTDR), Light Power Meter, Optical Cable Construction Tools Equipment, Fiber Fusion And Taper Equipment, Optical Cable Blowing Machine Etc. Our Products Are Widely Used In China Telecom, China Mobile, China Unicom, Broadcasting, Electricity, Railways, Petrochemical, Military, Coal Industry, Research Institutions And Other Fields.

Our Company Has A Modern Production Plant And Standardized Office Buildings, With A Total Area Of Nearly 6,000 Square Meters, About 200 Employees, Including 10 Senior Engineers, 12 Master's Degree Or Above, Bachelor Degree Or Above Accounted For 45%. Our Company Owns Independent Intellectual Property Rights For Signal Fire Automatic Intelligent Optical Fiber Fusion Splicer And Its Related Products. Our Products Have Been Sold To Many Countries And Regions, Including North America, South America, Europe And Southeast Asia Etc, Our Products Have Gained Highly Praise From Customers.