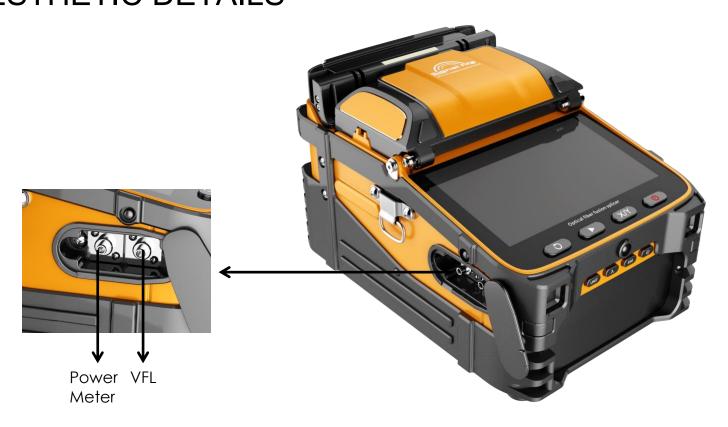

## METAL BODY AESTHETIC DETAILS

VFL: Always on / flashing / off

Power Meter:

850nm/1300nm/1310nm/1490nm

/1550nm/1625nm Six states

### **BUILT-IN POWER METER AND VFL**

Effectively measure connection loss, verify continuity, and help assess fiber link transmission quality.