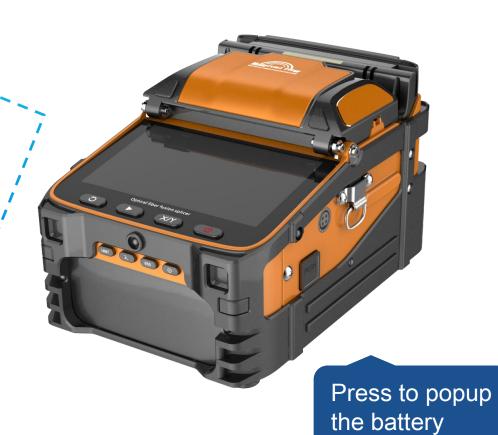

Six states

### **BUILT-IN POWER METER AND VFL**

Effectively measure connection loss, verify continuity, and help assess fiber link transmission quality.



### 10 LANGUAGES TO SWITCH FREELY



#### Covers the global major user market























### **CORE PARTS QUALITY ASSURANCE**









Siemens stepper motor

Roth ROUST linear guide

Sanyo lithium battery

Aviation metal material

#### THE TOOLBOX

## OPTICAL FIBER FUSION SPLICER

## COMES WITH A STOOL TO FACILITATE THE CONSTRUCTION WORKERS.





Remove the stool







### 3 IN 1 FIBER HOLDER

SM, MM, bare fiber, pigtail, rubber-insulated, multi fiber cable



### THE BATTERY POPUP AUTOMATICALLY



## 7800 mA high-capacity lithium battery

- •charging time ≤ 3.5 hours
- continuous splicing and heating
- about 200 times





## Show good performance in plateau, OPTICAL FIBER FUSION SPLICER desert, and extreme cold environment









### BASIC PARAMETER

| Fiber alignment         | Core/cladding alignment / Manual alignment                        | Built-in lighting       | easy for night operation                                                                                                         |
|-------------------------|-------------------------------------------------------------------|-------------------------|----------------------------------------------------------------------------------------------------------------------------------|
| Splicing time           | 58                                                                | Tension Test            | Standard 2N