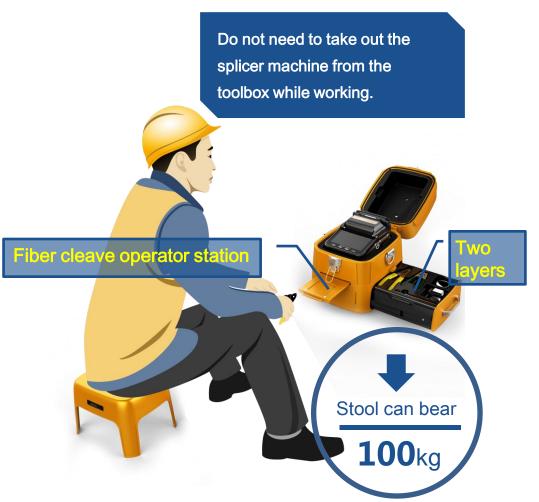

#### THE TOOLBOX

## COMES WITH A STOOL TO FACILITATE THE CONSTRUCTION WORKERS.

Remove the stool