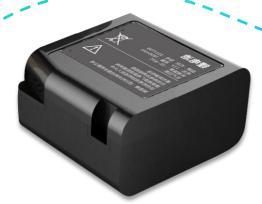

### THE BATTERY POPUP AUTOMATICALLY

## 7800 mA high-capacity lithium battery

- •charging time ≤ 3.5 hours
- continuous splicing and heating
- about 200 times