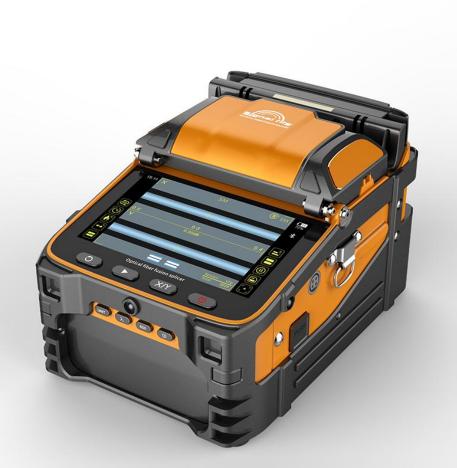

### OPTICAL FIBER FUSION SPLICER

#### NEW PRODUCT LAUNCH CLASSIC MASTERPIECE

Signal Fire AI-9 use the latest core alignment technology with auto focus and six motors, it is a new generation of fiber fusion splicer. It is fully qualified with trunk construction of medium and short distance, FTTH project, security monitoring and other fiber cable splicing projects. The machine uses industrial quad-core CPU, fast response, is currently one of the fastest fiber splicing machine in the market; with 5-inch 800X480 high-resolution screen, the operation is simple and intuitively; and up to 300 times focus magnifications, making it is very easy to observe the fiber with naked eyes. 5 seconds speed core alignment splicing, 15 seconds heating, the working efficiency increased by 50% compared to ordinary splicing machines. Under the conditions of rigorous testing, the performance is still outstanding; toolbox is small, exquisite, durable, and with unique bench design. The design of operating platform reflects the humanistic care; unique lighting design, it is convenient for night construction or repair. Screen brightness is adjustable and it is convenient for outdoor sunshine environment operation. The core parts are using imported brands, aviation metal body material with exquisite details. With the combination of advanced technology and design, the new generation of optical fiber fusion splicer will bring you a reliable and comfortable user experience.

## OPTICAL FIBER FUSION SPLICER